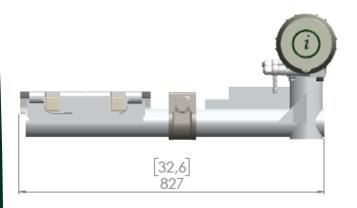

### **Technical Information**

|                    | Metric           | Imperial     |
|--------------------|------------------|--------------|
| Weight             | 86 Kg            | 187 lb       |
| Length             | 827mm            | 32.6 Inch    |
| Height             | 341 mm           | 13.4 Inch    |
| Width              | 376 mm           | 14.8 Inch    |
| Operating Pressure | 101 psi          | 7 Bar        |
| Extension          | 203 mm           | 8 inches     |
| Gripping Force     | 3927 pound Force | 17648 Newton |
| Hose Size          | 12.7mm           | ½ inch       |