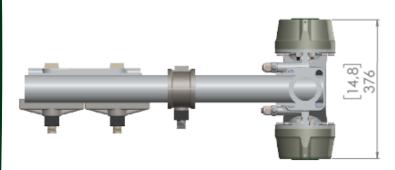

### **Technical Information**

|                    | Metric           | Imperial     |
|--------------------|------------------|--------------|
| Weight             | 86 Kg            | 187 lb       |
| Length             | 827mm            | 32.6 Inch    |
| Height             | 341 mm           | 13.4 Inch    |
| Width              | 376 mm           | 14.8 Inch    |
| Operating Pressure | 101 psi          | 7 Bar        |
| Extension          | 203 mm           | 8 inches     |
| Gripping Force     | 3927 pound Force | 17648 Newton |
| Hose Size          | 12.7mm           | ½ inch       |