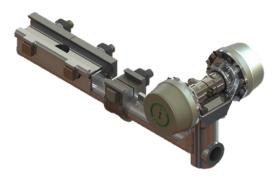

# Collaring Device Pneumatic

The collaring Device assists with accurate hole collaring with it robust design for long durability. The collaring device stabilises the Rod during drilling and ensures the bit does not get destabilised when drilling. It Eliminate the back breaking work of handling drill rods during operation. Designed to bring maximum benefits in a compact, mobile package. The Impco Centralizer has very few parts, positive centering and is low cost. the robust Collaring Device is less complicated, move durable and harder working.

### **Key Features**

Centralizer controlled by one valve on the Remote Control
Rapid opening and powerful closing of Clamping Jaws
Rugged construction of seamless steel tube
Impco Centralizers are designed to hold up to 46m 150 ft of 38mm (1½) round drill rods.

Single lever action at the Remote Panel controls lifting and lowering of rods. Jaws grip the rod or the coupling while rotation spins threaded rod to uncouple.

Impco Engineering carries a full range of parts for the Collaring Device in stock. All parts made in South Africa in our factory based in Rosslyn, Pretoria North to precise specifications using only the highest quality tool steel