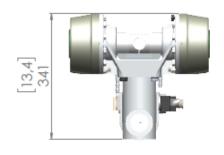

### **Technical Information**

|                    | Metric           | Imperial     |
|--------------------|------------------|--------------|
| Weight             | 86 Kg            | 187 lb       |
| Length             | 827mm            | 32.6 Inch    |
| Height             | 341 mm           | 13.4 Inch    |
| Width              | 376 mm           | 14.8 Inch    |
| Operating Pressure | 101 psi          | 7 Bar        |
| Extension          | 203 mm           | 8 inches     |
| Gripping Force     | 3927 pound Force | 17648 Newton |
| Hose Size          | 12.7mm           | ½ inch       |