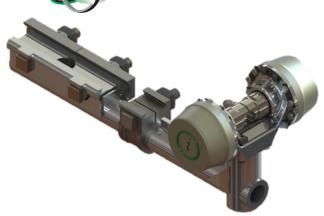

# Collaring Device Pneumatic

The collaring Device assists with accurate hole collaring with it robust design for long durability. The collaring device stabilises the Rod during drilling and ensures the bit does not get destabilised when drilling. It Eliminate the back breaking work of handling drill rods during operation. Designed to bring maximum benefits in a compact, mobile package. The Impco Centralizer has very few parts, positive centering and is low cost. the robust Collaring Device is less complicated, move durable and harder working.

### **Key Features**

Centralizer controlled by one valve on the Remote Control
Rapid opening and powerful closing of Clamping Jaws
Rugged construction of seamless steel tube
Impco Centralizers are designed to hold up to 46m 150 ft of 38mm (1½) round drill rods.